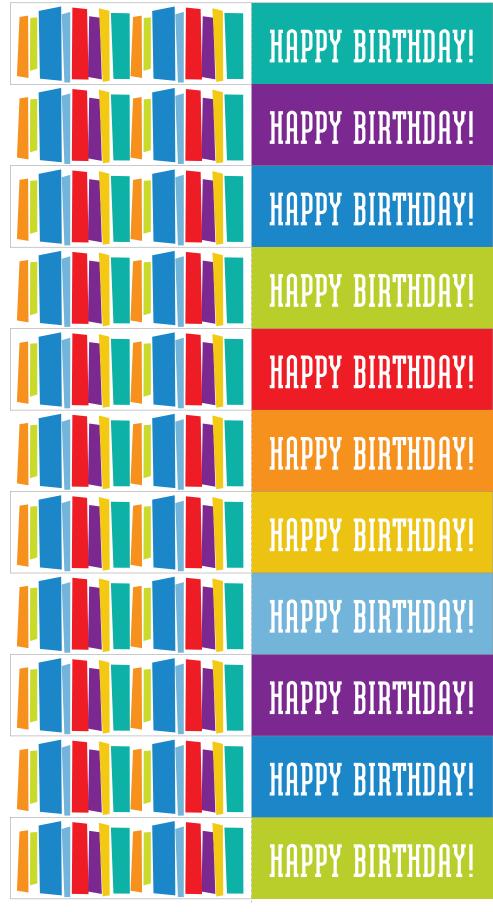

### **Straw Flags**

- print and trim using scissors or an xacto knife
- score on dotted center line and fold in half
- wrap around top of straw and secure with double sided tape or glue dots

tip: take care to affix the flag low enough on the straw as to allow room to sip