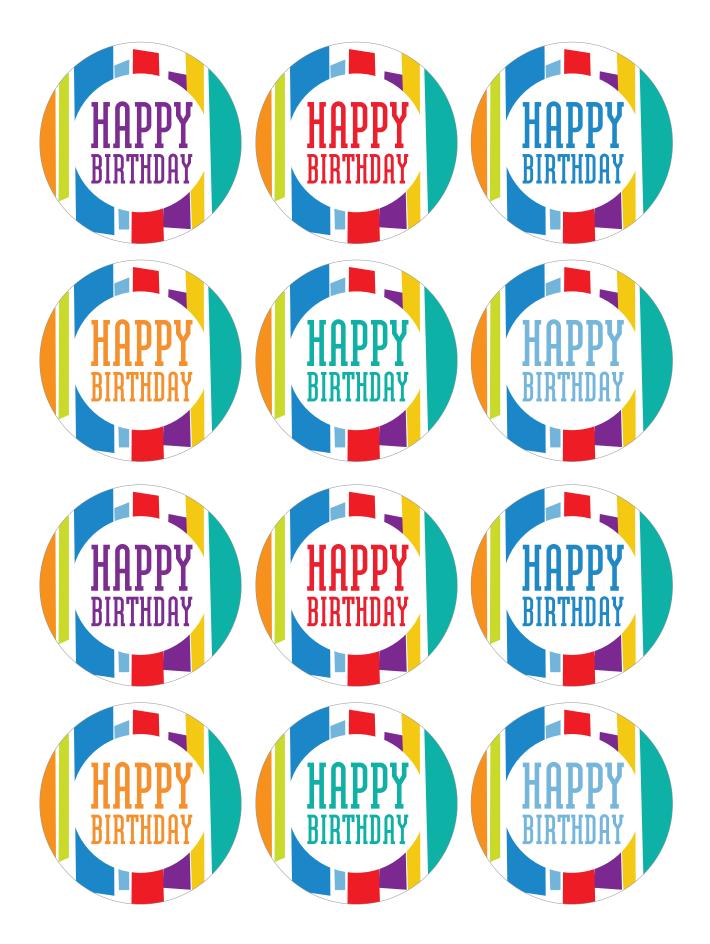

#### **Cupcake Picks**

- print and trim using scissors or a 2" punch for best results
  tape or glue to toothpick, and insert into frosted and decorated cupcake

σ

e C

Cone Party Hat • print, and trim around outside of design • wrap the long edge around to meet the tab on opposite side