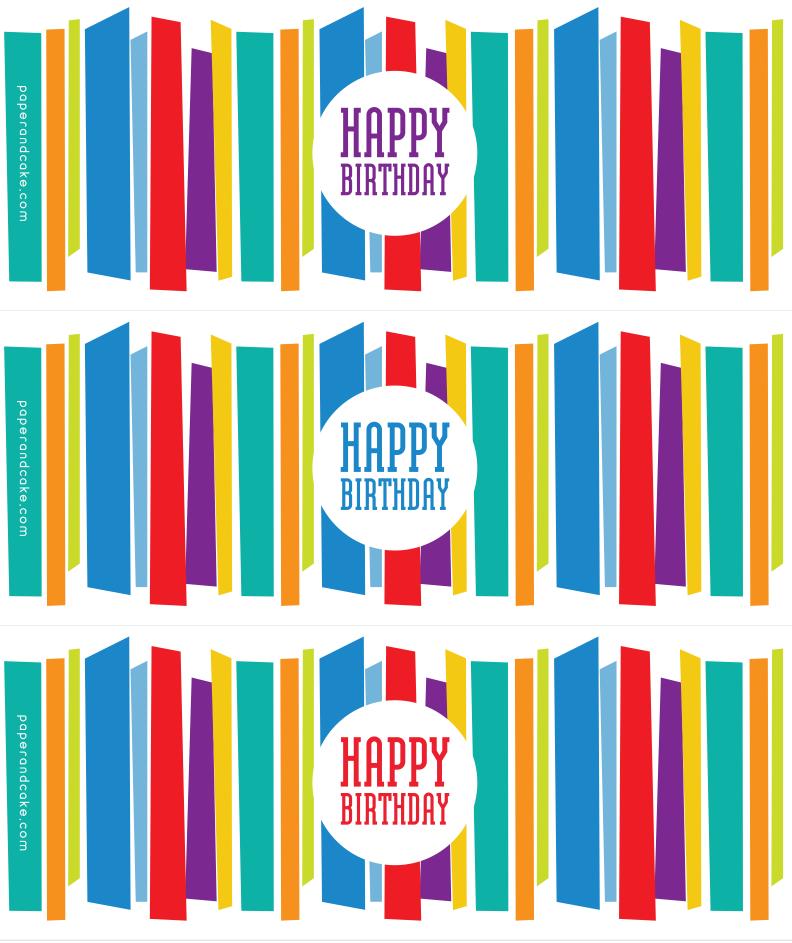

#### **Bottle Wraps**

• print and trim using scissors or an xacto knife

• wrap around water bottle, soda bottle or juice box and secure with double sided tape or glue dots